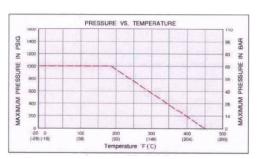

## **OHNO 2 Piece Mini Ball**

Size: 1/4" ~ 3/4"

Style: 2 Piece Type

Working Pressure: 6.98 MPa (1000 PSIG)

Surface Finish: BA 25Ra, Oil-free