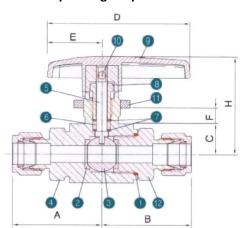

#### Dimensions(mm)

| SIZE | ORIFICE | Cv   | н    | A    | В    | С    | D    | E    | F   |
|------|---------|------|------|------|------|------|------|------|-----|
| 1/4" | 4.6     | 0.93 | 42.2 | 33.5 | 33.5 | 11.2 | 63   | 25   | 3.3 |
| 3/8" | 6.4     | 2.34 | 46.4 | 41.1 | 41.1 | 12   | 66   | 25.4 | 6.3 |
| 1/2" | 10.3    | 6.42 | 47.9 | 44.6 | 44.6 | 15.8 | 77   | 27   | 9.6 |
| 3/4" | 10.3    | 6.42 | 58.4 | 53.2 | 53.2 | 18.2 | 84.7 | 32.5 | 9.6 |

### Materials Of Construction

| NO. | PART NAME        | MATERIAL               | QTY |  |
|-----|------------------|------------------------|-----|--|
| 1   | CONNECTER O-Ring | PTFE                   | 1   |  |
| 2   | SEAT             | PTFE                   | 2   |  |
| 3   | BALL             | 316 Sainless Steel     | 1   |  |
| 4   | BODY             | ASTM A 351 Grade CF8M  | 1   |  |
| 5   | STEM             | ASTM A 276 TYPE 316    | 1   |  |
| 6   | STEM SEAL        | PTFE                   | 1   |  |
| 7   | STEM WASHER      | 316 Sainless Steel     | 2   |  |
| 8   | PACKING NUT      | ASTM A 276 TYPE 316    | 1   |  |
| 9   | HANDLE           | Glass Reinforced Nylon | 1   |  |
| 10  | HANDLE SET SCREW | Stainless Steel        | . 1 |  |
| 11  | PANEL NUT        | ASTM A 351 Grade CF8M  | 1   |  |
| 12  | END CONNECTOR    | ASTM A 351 Grade CF8M  | - 1 |  |