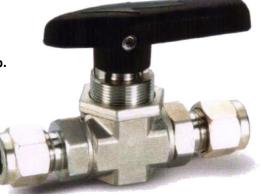

# OHNO MINI BALL VALVE

## **Product Features**

 Compression Fitting enables quick mounting and dismounting from the pipeline.

- 316 Stainless Steel construction.
- Floating Ball design.
- Micro finished ball provides a positive seal.
- Oil free treatment.
- Bi-directional flow (fully opened or fully closed)
- Straight through flow path for minimum pressure drop.
- Directional handle indicating on-off position.
- Allow for panel mounting.
- Low operating torque.